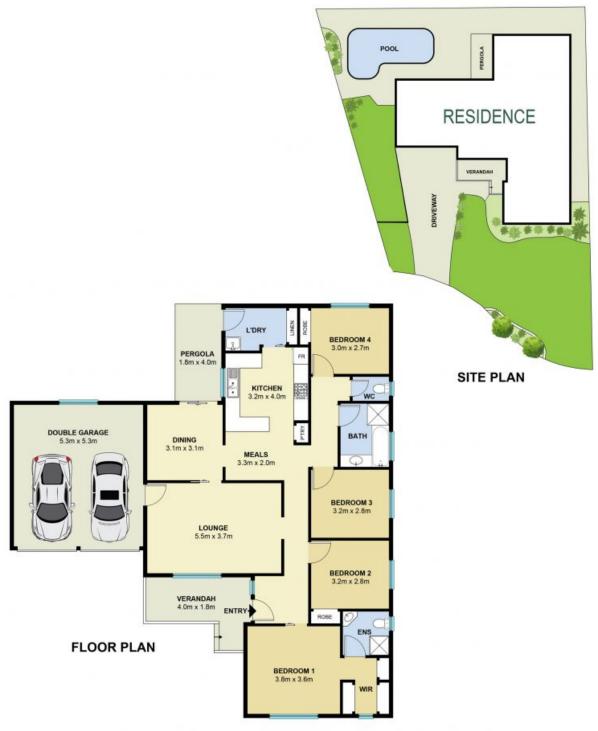

4 🖺 2 🛁 2 🛱

**Contact** Troy Holmes

0414 344 442

**Type** House

**Sold Date** 29/07/2016

**Land** 588 m2

Set in the popular suburb of Ruse, this terrific family home is loaded with features to suit any buyer's needs. Situated on a level block the property enjoys being in a whisper quiet cul-de-sac. The property has neutral decor, is light and bright with plenty of natural light. The bedrooms are all good size and feature built in wardrobes. The main bedroom offers plenty of wardrobe space plus the benefit of an en suite plus day/night window furnishings. The property offers side access for a boat or trailer, and the stunning in ground pool tops off the list of features.

- Ducted reverse cycle air conditioning throughout the home.
- Fantastic well equipped kitchen with stainless steel appliances.
- Large double car garage with internal access and room for a workshop.

Scale metres. Indicative only.Dimensions are approximate. All information contained here in is gathered from sources we believe to be reliable. However we cannot guarantee its accuracy and interested persons should rely on their own enquiries.