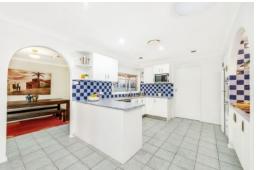

- Ducted reverse cycle air conditioning throughout the home.
- Fantastic well equipped kitchen with stainless steel appliances.
- Large double car garage with internal access and room for a workshop.

Scale metres. Indicative only.Dimensions are approximate. All information contained here in is gathered from sources we believe to be reliable. However we cannot guarantee its accuracy and interested persons should rely on their own enquiries.