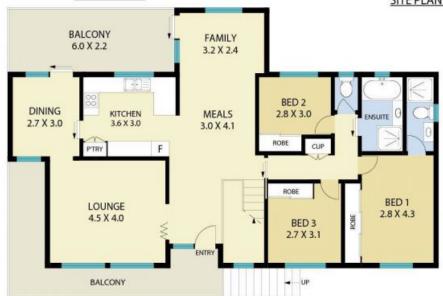

is spacious brick-built home, tastefully updated and ready for family life in a tranquil cul-de-sac locale. Freshly tiled and painted, the property flaunts an ultra-versatile layout with separate lounge and dining venues and dual decked entertaining. Mullioned windows, stone and timber floors and sunbathed area outlooks invest the residence with a wealth of natural charm. Smartly appointed in every respect, it represents a shrewd family offering with a host of local conveniences within effortless reach.

- Classic hideaway steps to Ashfield Reserve & rail transport links
- Fully-fenced backyard with above-ground pool and handsome covered deck
- Neat kitchen boasts stainless-steel appliances including a dishwasher
- Carpeted bedrooms: all featuring large built-ins, three with shutters









## **ENTRY LEVEL**

## 7 Narryna Place, Glen Alpine

Floor Plan Disclaimer: Mind the Gap (mtg) floor plans / site plans are intended as an approximate guide only. No representations or warranties of any nature are given or intended and any person using this information other than as a guide should always rely on their own enquiries. Mind the Gap property marketing services / 1300 133 145 / Photography, Floor plans, Copywriting, Video, Design.