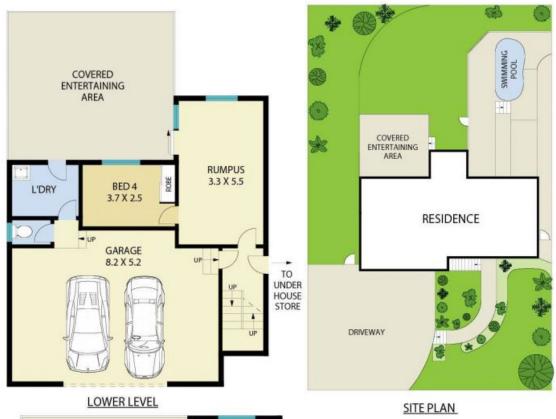

this spacious brick-built home, tastefully updated and ready for family life in a tranquil cul-de-sac locale. Freshly tiled and painted, the property flaunts an ultra-versatile layout with separate lounge and dining venues and dual decked entertaining. Mullioned windows, stone and timber floors and sunbathed area outlooks invest the residence with a wealth of natural charm. Smartly appointed in every respect, it represents a shrewd family offering with a host of local conveniences within effortless reach.

- Classic hideaway steps to Ashfield Reserve & rail transport links
- Fully-fenced backyard with above-ground pool and handsome covered deck
- Neat kitchen boasts stainless-steel appliances including a dishwasher
- Carpeted bedrooms: all featuring large built-ins, three with shutters









## **ENTRY LEVEL**

## 7 Narryna Place, Glen Alpine

Floor Plan Disclaimer: Mind the Gap (mtg) floor plans / site plans are intended as an approximate guide only. No representations or warranties of any nature are given or intended and any person using this information other than as a guide should always rely on their own enquiries. Mind the Gap property marketing services / 1300 133 145 / Photography, Floor plans, Copywriting, Video, Design.