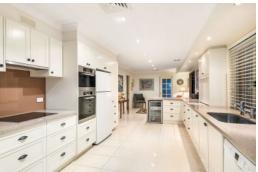

- Multiple impressive play, relaxation and family zones indoors and out
- Landscaped backyard with tiled entertaining and heated saltwater pool
- Miele pyrolytic self-cleaning oven, 40mm stone benchtops, wine fridge
- Sparkling family bathroom tiled floor-to-ceiling with shower plus tub