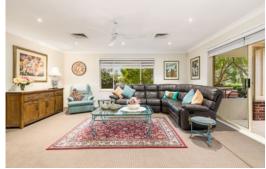

- Multiple impressive play, relaxation and family zones indoors and out
- Landscaped backyard with tiled entertaining and heated saltwater pool
- Miele pyrolytic self-cleaning oven, 40mm stone benchtops, wine fridge
- Sparkling family bathroom tiled floor-to-ceiling with shower plus tub