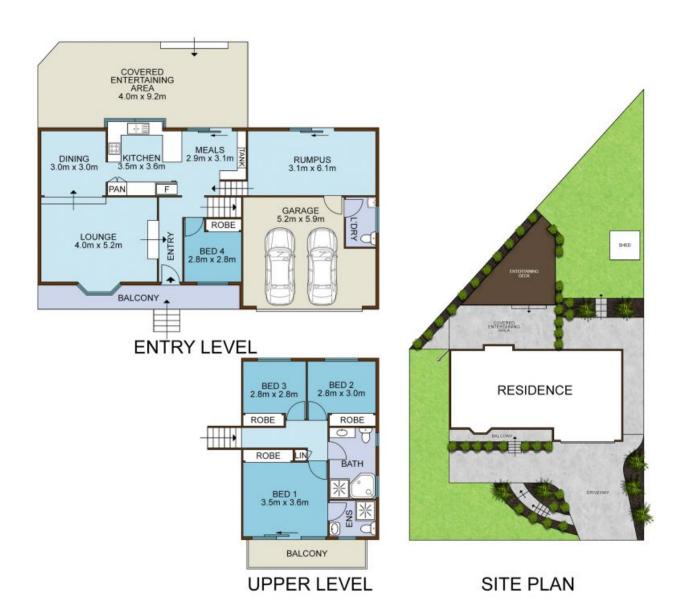

4 🚇 2 🛁 2 🖨

**Contact** Troy Holmes

0414 344 442

**Type** House

**Sold Date** 05/06/2021

**Land** 806 m2

An impression of light, flow and privacy dominates this stylish home, custom-crafted for retreat living on an 806sqm block. Exuding warmth and welcome through every aspect of its design, it offers a harmonious palette of colours and materials with solid wood floors and feature steps, vaulted timber-lined ceilings in the main living area, and superb dual entertainers' decks in the north-facing backyard. A well-equipped gas/stone kitchen and ducted reverse-cycle air place an emphasis on easy comfort, while a wide-fronted high side street setting will delight anew every time you arrive home.

- Presented to a family-friendly and low maintenance finish throughout
- Formal lounge and dining rooms, casual meals area plus rumpus
- Stainless kitchen appliances including rangehood and Miele dishwasher