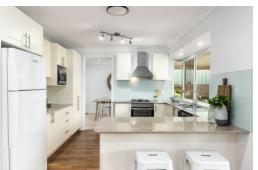

4 🚇 2 🛁 2 🖨

**Contact** Troy Holmes

0414 344 442

**Type** House

**Sold Date** 05/06/2021

**Land** 806 m2

An impression of light, flow and privacy dominates this stylish home, custom-crafted for retreat living on an 806sqm block. Exuding warmth and welcome through every aspect of its design, it offers a harmonious palette of colours and materials with solid wood floors and feature steps, vaulted timber-lined ceilings in the main living area, and superb dual entertainers' decks in the north-facing backyard. A well-equipped gas/stone kitchen and ducted reverse-cycle air place an emphasis on easy comfort, while a wide-fronted high side street setting will delight anew every time you arrive home.

- Presented to a family-friendly and low maintenance finish throughout
- Formal lounge and dining rooms, casual meals area plus rumpus
- Stainless kitchen appliances including rangehood and Miele dishwasher