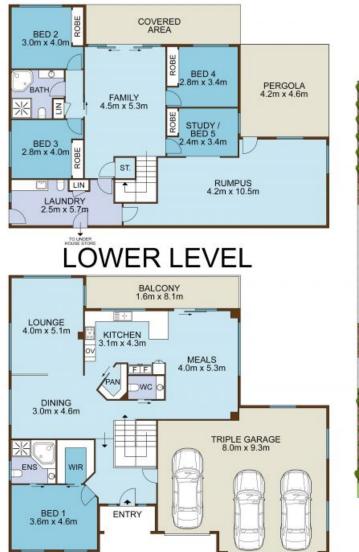

With its flexible layout, impressive alfresco entertaining and gorgeous escarpment outlook, this well-maintained property makes a proud family statement. Immensely functional, it flaunts multiple living zones over dual levels, a modern induction kitchen complete with a dishwasher and walk-in pantry, and a tranquil rear balcony capturing magical views of the sunset and storms rolling in over the hills. Summer-ready with a saltwater pool and sundeck, and also providing ducted air-conditioning and superb three-car garaging, you'll adore the blend of ambience and easy living on offer.

-? Family-friendly design with convenient level entry from the road

- -? Combined lounge/dining zone plus meals area, downstairs rumpus
- -? Scope to create in-law quarters from fifth bed and adjoining lounge
- -? Master walk-in robe and spa ensuite; built-ins through kids' beds

## ENTRY LEVEL