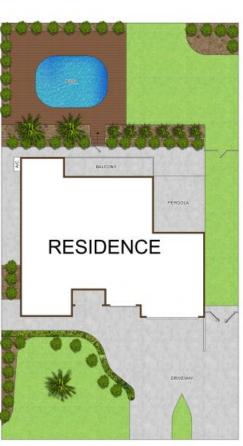

intained property makes a proud family statement. Immensely functional, it flaunts multiple living zones over dual levels, a modern induction kitchen complete with a dishwasher and walk-in pantry, and a tranquil rear balcony capturing magical views of the sunset and storms rolling in over the hills. Summer-ready with a saltwater pool and sundeck, and also providing ducted air-conditioning and superb three-car garaging, you'll adore the blend of ambience and easy living on offer.

-? Family-friendly design with convenient level entry from the road

- -? Combined lounge/dining zone plus meals area, downstairs rumpus
- -? Scope to create in-law quarters from fifth bed and adjoining lounge
- -? Master walk-in robe and spa ensuite; built-ins through kids' beds



www.holmesrealestate.com.au





## SITE PLAN

## ENTRY LEVEL



## 8 Mountain View Avenue, GLEN ALPINE

Not to scale • All measurements are approximate • Drawn for marketing purposes only