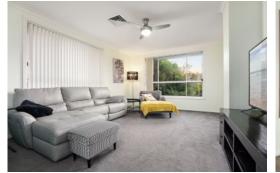

-? Family-friendly design with convenient level entry from the road

- -? Combined lounge/dining zone plus meals area, downstairs rumpus
- -? Scope to create in-law quarters from fifth bed and adjoining lounge
- -? Master walk-in robe and spa ensuite; built-ins through kids' beds