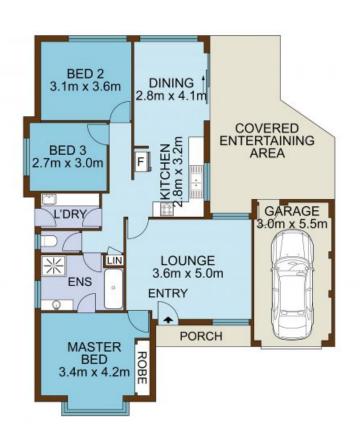

3 🖷 1 🛁 1 🗪

**Contact** Troy Holmes

0414 344 442

**Type** House

**Sold Date** 16/01/2023

**Land** 330 m2

Bursting with lifestyle appeal, this solid property is as low-maintenance as it is central? making it the perfect choice for a savuy first home buyer, investor or independent downsizer. A potential-packed opportunity, it's offered complete with dedicated lounge and dining areas, easy-care finishes throughout, and charming outdoor spaces including an entertainers' patio and child-friendly lawn. While neatly presented and ready to enjoy, the location itself is inarguably its finest attribute? providing momentary access to vibrant amenities with Macarthur Square just a stone's throw away.

- Peaceful brick home? excellent apartment upgrade or villa alternative
- Plenty of scope available to renovate and add extra value if you wish
- Gas-equipped kitchen, generous bathroom with tub and main bed access