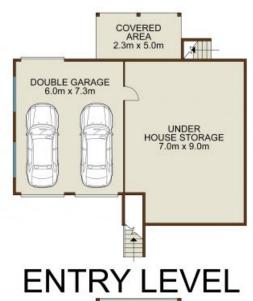

oks, this cosy residence provides a comfortable retreat lifestyle in a prestigious suburb. Designed for easy living with versatile dual lounges, formal dining and a well-equipped kitchen, it caters beautifully to your young family's needs complete with a modern entertainers' deck set above the child-friendly backyard. Wide side clearance and a handsome 904sqm block size offer a range of exciting options; in the meantime, the sought-after address gives prime access to transport links and all local conveniences.

- Fantastic Glen Alpine entry point with all the essentials in place
- Lovely high ceilings in formal rooms; separate rumpus and meals area
- All-seasons deck plus backyard pergola, north-facing level lawns
- Kitchen features an induction cooktop, wall oven and breakfast bench









**UPPER LEVEL** 



SITE PLAN



74 Abington, CRESCENT