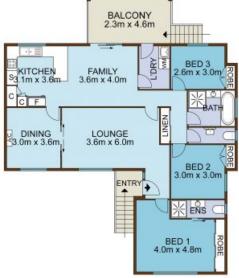

s, this cosy residence provides a comfortable retreat lifestyle in a prestigious suburb. Designed for easy living with versatile dual lounges, formal dining and a well-equipped kitchen, it caters beautifully to your young family's needs complete with a modern entertainers' deck set above the child-friendly backyard. Wide side clearance and a handsome 904sqm block size offer a range of exciting options; in the meantime, the sought-after address gives prime access to transport links and all local conveniences.

- Fantastic Glen Alpine entry point with all the essentials in place
- Lovely high ceilings in formal rooms; separate rumpus and meals area
- All-seasons deck plus backyard pergola, north-facing level lawns
- Kitchen features an induction cooktop, wall oven and breakfast bench









**UPPER LEVEL** 



SITE PLAN



74 Abington, CRESCENT