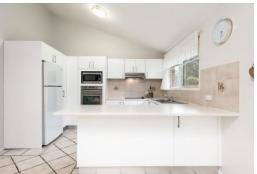

- Fantastic Glen Alpine entry point with all the essentials in place
- Lovely high ceilings in formal rooms; separate rumpus and meals area
- All-seasons deck plus backyard pergola, north-facing level lawns
- Kitchen features an induction cooktop, wall oven and breakfast bench