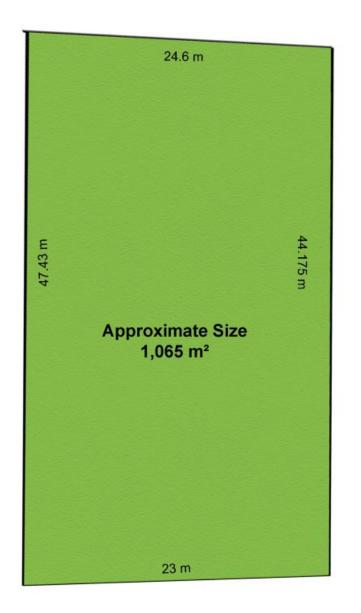

| Contact   | Troy Holmes<br>0414 344 442 |
|-----------|-----------------------------|
| Туре      | Land                        |
| Sold Date | 03/03/2023                  |
| Land      | 1062 m2                     |

## 13 Nepean Towers Avenue, Glen Alpine

Not to scale • All measurements are approximate • Drawn for marketing purposes only