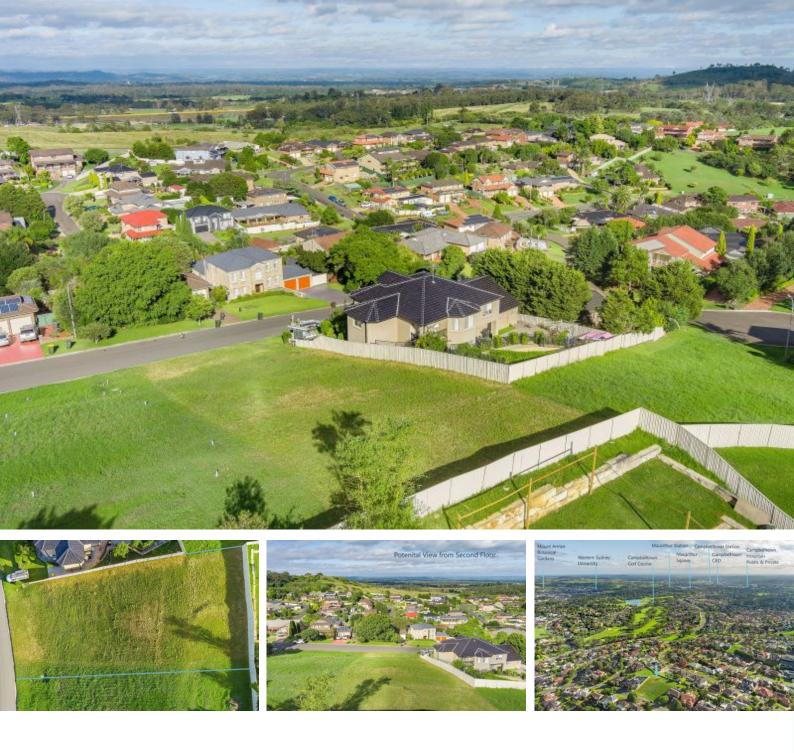

A vacant lot of impressive size in a leading Glen Alpine estate, this excellent land offering provides a multitude of options for the family buyer or investor. Ready to develop with the possibility of getting a duplex or triplex on the site, it's a superb opportunity to secure your future ? boasting strong project appeal. Neighboured by high-end homes, this perfectly positioned site also lends itself naturally to a one-family build of the most luxurious scale and quality, in a prestige suburb growing ever-more desirable year on year.

- Positioned on the high side of the road with escarpment views
- Immediately capitalise with a spacious modern duplex or triplex
- Or enjoy a passive income stream by living in one/leasing the other/s
- Alternatively, the huge lot will accommodate your lavish family design
- Block features a fully cleared footprint with all services provided
- Prime setting minutes from schools and Uni, M5 and Macarthur Square
- House plans available of potential family home? 48 Square home with

## 13 Nepean Towers Avenue, Glen Alpine

Not to scale • All measurements are approximate • Drawn for marketing purposes only