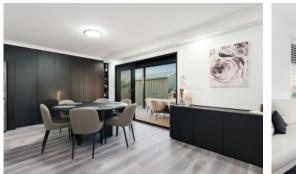

Strong in designer impact while providing all the space and substance you crave, this charismatic high-side home is the total package. Its stunning new matte black kitchen takes centre stage, showcasing waterfall-edge stone benchtops, 900mm gas cooking and a breakfast bar; beautifully proportioned living areas, a formal dining room and uninterrupted alfresco flow create an atmosphere of relaxed luxury. Low-maintenance entertainer and classic hideaway all in one, it's ready to impress in arguably one of the suburb's best streets moments from bushwalks, buses and the primary school.

- Recently renovated with new floors and fresh paintwork throughout
- Formal and informal lounges, stacker doors to patio and N/E facing yard
- Gourmet chef's kitchen, sleek new laundry and guest powder room
- A/C, security shutters plus alarm, three huge rainwater tanks, DLUG