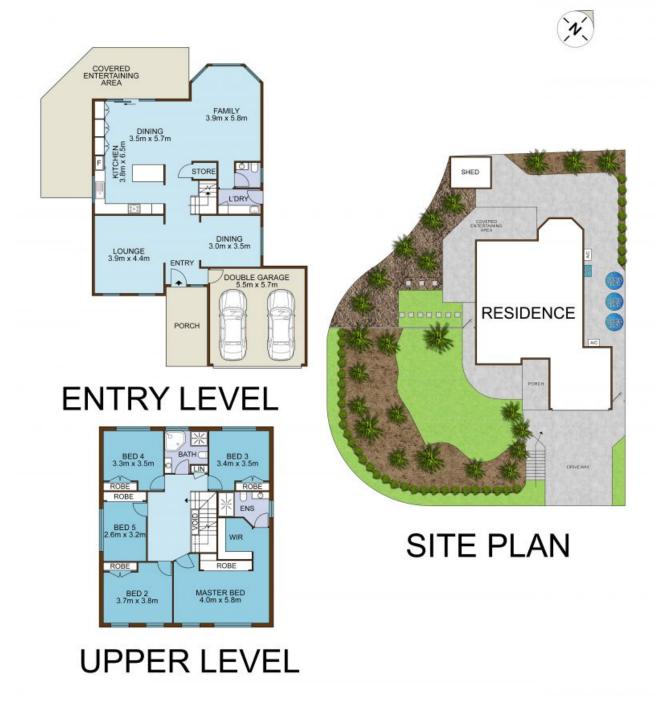

Strong in designer impact while providing all the space and substance you crave, this charismatic high-side home is the total package. Its stunning new matte black kitchen takes centre stage, showcasing waterfall-edge stone benchtops, 900mm gas cooking and a breakfast bar; beautifully proportioned living areas, a formal dining room and uninterrupted alfresco flow create an atmosphere of relaxed luxury. Low-maintenance entertainer and classic hideaway all in one, it's ready to impress in arguably one of the suburb's best streets moments from bushwalks, buses and the primary school.

- Recently renovated with new floors and fresh paintwork throughout
- Formal and informal lounges, stacker doors to patio and N/E facing yard
- Gourmet chef's kitchen, sleek new laundry and guest powder room
- A/C, security shutters plus alarm, three huge rainwater tanks, DLUG

## 39 Crommelin Crescent, SAINT HELENS PARK

Not to scale • All measurements are approximate • Drawn for marketing purposes only