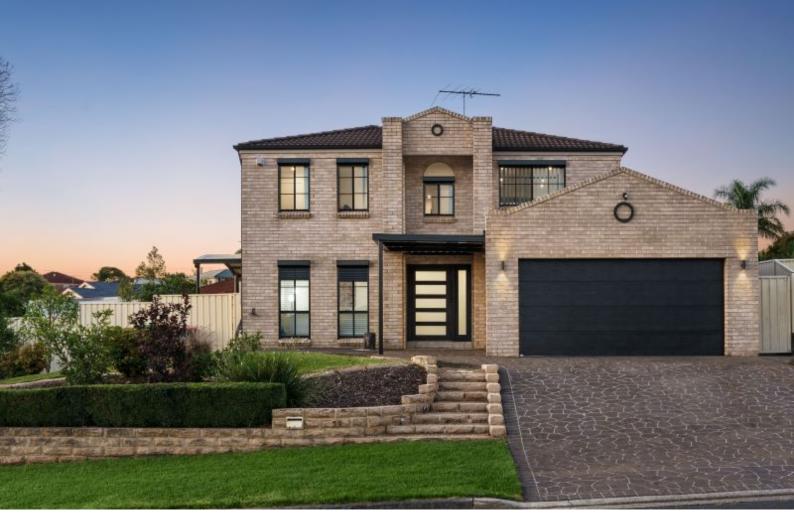

Strong in designer impact while providing all the space and substance you crave, this charismatic high-side home is the total package. Its stunning new matte black kitchen takes centre stage, showcasing waterfall-edge stone benchtops, 900mm gas cooking and a breakfast bar; beautifully proportioned living areas, a formal dining room and uninterrupted alfresco flow create an atmosphere of relaxed luxury. Low-maintenance entertainer and classic hideaway all in one, it's ready to impress in arguably one of the suburb's best streets moments from bushwalks, buses and the primary school.

## 39 Crommelin Crescent, SAINT HELENS PARK

Not to scale • All measurements are approximate • Drawn for marketing purposes only