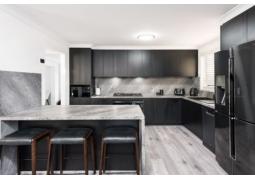

Strong in designer impact while providing all the space and substance you crave, this charismatic high-side home is the total package. Its stunning new matte black kitchen takes centre stage, showcasing waterfall-edge stone benchtops, 900mm gas cooking and a breakfast bar; beautifully proportioned living areas, a formal dining room and uninterrupted alfresco flow create an atmosphere of relaxed luxury. Low-maintenance entertainer and classic hideaway all in one, it's ready to impress in arguably one of the suburb's best streets moments from bushwalks, buses and the primary school.

- Recently renovated with new floors and fresh paintwork throughout
- Formal and informal lounges, stacker doors to patio and N/E facing yard
- Gourmet chef's kitchen, sleek new laundry and guest powder room
- A/C, security shutters plus alarm, three huge rainwater tanks, DLUG