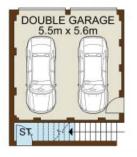

MASTER BED 4.5m x 5.1m

BALCONY

SITE PLAN

ENTRY LEVEL

23 Stowe Avenue, CAMPBELLTOWN