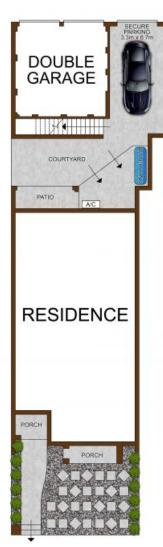

MASTER BED 4.5m x 5.1m

BALCONY

SITE PLAN

ENTRY LEVEL

23 Stowe Avenue, CAMPBELLTOWN