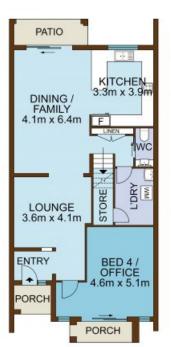

BALCONY

BED 3 3.8m x 5.7m

ROBE Z

. BATH

ENS

BED 2 3.3m x 4.2m

WIR

WIR

MASTER BED 4.5m x 5.1m

BALCONY

SITE PLAN

ENTRY LEVEL

23 Stowe Avenue, CAMPBELLTOWN