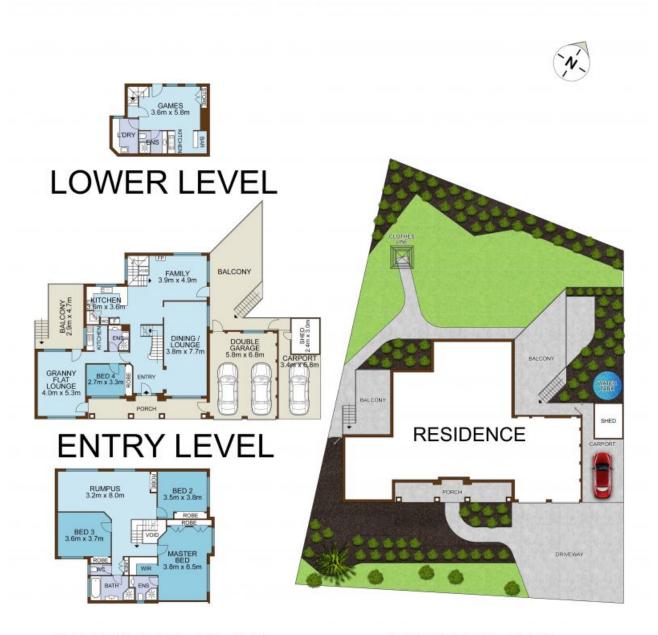

4 🚇 4 🛁 3 🖨

**Contact** Troy Holmes

0414 344 442

**Type** House

**Sold Date** 27/07/2023

**Land** 802 m2

Carparks 1

A terrific family offering, this unique property gets all the fundamentals right? delighting at first glance in Glen Alpine's tranquil golf course estate, and continuing to impress with its highly functional layout, quality comfort features and extensive scope for updating to taste. Bring the parents along and live side-by-side in privacy, or reap the benefits of the sought-after locale and enjoy estimated rental income on the flat of \$350 per week. Minutes from schools and transport, this is an outstanding opportunity blending spacious living, prime convenience and vast potential for future luxury.

- Exceptional dual-household design, or an astute retirement plan
- Formal and informal zones plus retreat, downstairs rumpus with wet bar
- Super-sized entertainers' deck, established gardens and leafy yard
- Ducted air-conditioning, alarm system, double garage plus carport

**UPPER LEVEL** 

SITE PLAN

70 Heritage Way, GLEN ALPINE