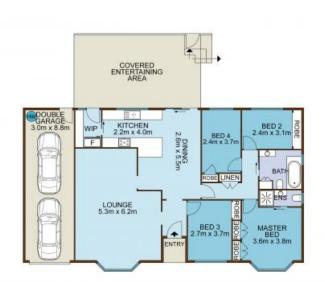

4 🚆 2 🙀 2 📾

Contact Troy Holmes

0414 344 442

**Type** House

**Sold Date** 20/06/2023

**Land** 613 m2

A modern sanctuary bearing all the hallmarks of a 'forever' home, this single-storey brick and tile residence is geared to blue-chip family living. Loaded with quality inclusions, it's crafted to flex and adapt with your household's changing needs? boasting generously sized interiors and entertaining spaces, air-conditioning units, a large renovated kitchen complete with walk-in pantry and a resort-style pool with cabana. On a low-maintenance 613sqm block steps from scenic local bush walks and minutes from shops and schools, this could be the one you've been waiting for.

- Superb lifestyle opportunity in a peaceful, family-friendly street
- Elegant L-shaped lounge, easy-care tile and floating timber flooring
- Stone kitchen benchtops, 900mm gas range, in/outdoor meals area
- Fully fenced backyard with covered patio and stunning inground pool