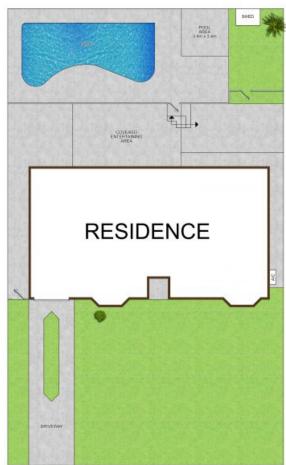

me, this single-storey brick and tile residence is geared to blue-chip family living. Loaded with quality inclusions, it's crafted to flex and adapt with your household's changing needs? boasting generously sized interiors and entertaining spaces, air-conditioning units, a large renovated kitchen complete with walk-in pantry and a resort-style pool with cabana. On a low-maintenance 613sqm block steps from scenic local bush walks and minutes from shops and schools, this could be the one you've been waiting for.

- Superb lifestyle opportunity in a peaceful, family-friendly street
- Elegant L-shaped lounge, easy-care tile and floating timber flooring
- Stone kitchen benchtops, 900mm gas range, in/outdoor meals area
- Fully fenced backyard with covered patio and stunning inground pool









## SITE PLAN



20 Bellinger Road, RUSE