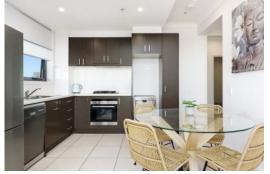

- Lovely fourth-floor property occupying a prime corner of the block
- Entry hall leading to kitchen/dining with 40mm stone benchtops
- Two-way stacking door access from sleek lounge to 15sqm balcony
- Sparkling bath and ensuite, robes throughout plus linen press