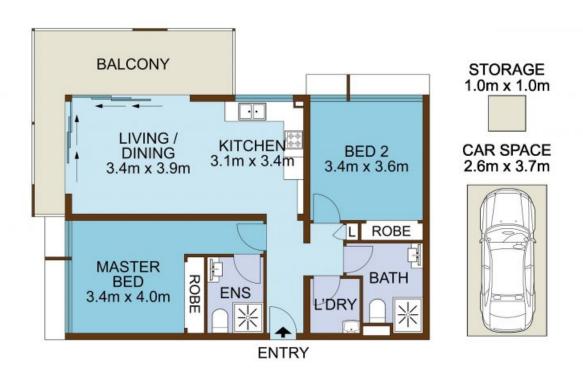

What this light-filled and elegant apartment lacks in size, it emphatically makes up for in style? boasting an impeccable modern finish where relaxed comfort reigns supreme. In addition to flowing, open-plan interiors, a great wraparound balcony and a high-quality master suite, there's also a spacious second bed or home office to use as needed, secure parking and area views. Complete with a simply unbeatable setting opposite Macarthur Square, it enjoys vast scope for nesting or high-performance investing and long-term capital growth in an increasingly energised urban centre.

- Lovely fourth-floor property occupying a prime corner of the block
- Entry hall leading to kitchen/dining with 40mm stone benchtops
- Two-way stacking door access from sleek lounge to 15sqm balcony
- Sparkling bath and ensuite, robes throughout plus linen press