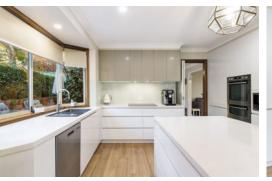

- Completely transformed home features modern styling and features
- Spacious and elegant family areas plus formal lounge and dining rooms
- Large island benchtop with waterfall edges, modern appliances, stone benchtop
- Modern and renovated main bathroom and ensuite, tiled to ceilings