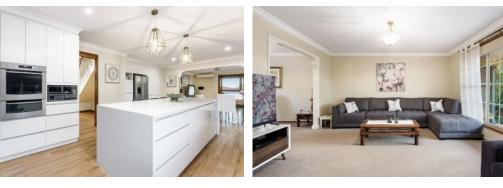

- Completely transformed home features modern styling and features
- Spacious and elegant family areas plus formal lounge and dining rooms
- Large island benchtop with waterfall edges, modern appliances, stone benchtop
- Modern and renovated main bathroom and ensuite, tiled to ceilings