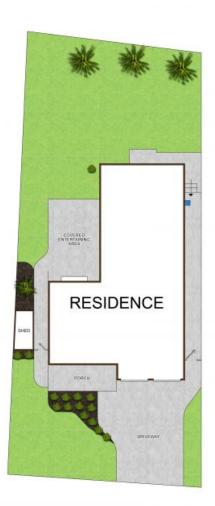

this peaceful property offers a wonderful family lifestyle with plenty of comfort built in. Across a spacious single storey, it's been beautifully renovated with functionality and easy living uppermost in mind? boasting versatile, well-proportioned rooms, low-maintenance finishes and a bifold servery from the stunning kitchen to the sensational all-seasons deck, doubling as a sweet retreat or epic entertainer on demand? while close proximity to schools and Rosemeadow Marketplace adds a whole extra dimension of appeal.

- Modern perfection on a whisper-quiet and level 603sqm block
- Open living/dining with raked ceiling and A/C, large separate lounge
- Front porch bathed in winter sun; fully fenced + private backyard
- Farmhouse-style kitchen with 40mm stone benchtops and dishwasher









SITE PLAN



14 Soliano Street, ROSEMEADOW