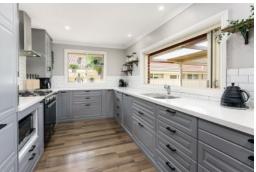

- Modern perfection on a whisper-quiet and level 603sqm block
- Open living/dining with raked ceiling and A/C, large separate lounge
- Front porch bathed in winter sun; fully fenced + private backyard
- Farmhouse-style kitchen with 40mm stone benchtops and dishwasher