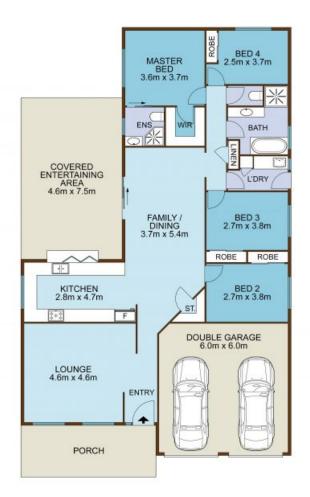

- Modern perfection on a whisper-quiet and level 603sqm block
- Open living/dining with raked ceiling and A/C, large separate lounge
- Front porch bathed in winter sun; fully fenced + private backyard
- Farmhouse-style kitchen with 40mm stone benchtops and dishwasher