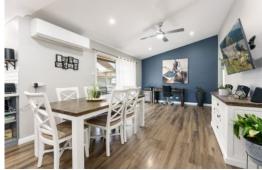

- Modern perfection on a whisper-quiet and level 603sqm block
- Open living/dining with raked ceiling and A/C, large separate lounge
- Front porch bathed in winter sun; fully fenced + private backyard
- Farmhouse-style kitchen with 40mm stone benchtops and dishwasher