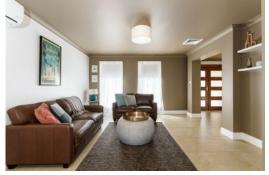

5 🖷 2 🛁 2 🛱

**Contact** Troy Holmes

0414 344 442

**Type** House

**Sold Date** 17/11/2023

**Land** 829 m2

- Stunning new kitchen with stone bench tops and splash back, Driftwood finish and soft closing draws.
- 900mm stainless-steel free-standing cook top, large double sink, pull out flick mixer spout and step in pantry.
- Gorgeous, renovated bathrooms with polished porcelain tiles with tumbled marble features and custom-made bath.
- Lounge and dining rooms, meals area plus extra-large L-shaped rumpus room provide ample living space.
- Covered timber deck lets you dine alfresco whilst taking in the sunset over the mountains. Heated Spa is included in the sale of the home.