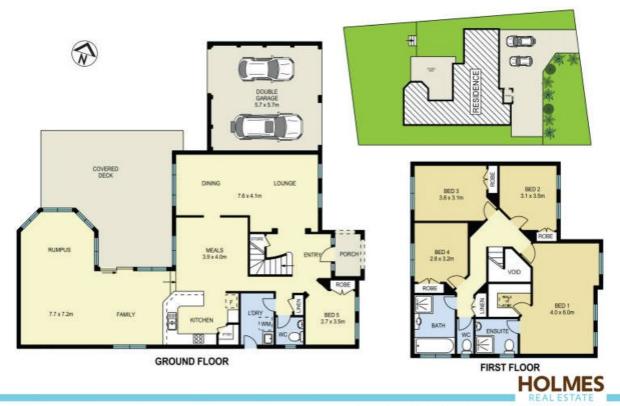

5 🖷 2 🛁 2 🛱

**Contact** Troy Holmes

0414 344 442

**Type** House

**Sold Date** 17/11/2023

**Land** 829 m2

- Stunning new kitchen with stone bench tops and splash back, Driftwood finish and soft closing draws.
- 900mm stainless-steel free-standing cook top, large double sink, pull out flick mixer spout and step in pantry.
- Gorgeous, renovated bathrooms with polished porcelain tiles with tumbled marble features and custom-made bath.
- Lounge and dining rooms, meals area plus extra-large L-shaped rumpus room provide ample living space.
- Covered timber deck lets you dine alfresco whilst taking in the sunset over the mountains. Heated Spa is included in the sale of the home.

10 Nepean Towers Avenue, Glen Alpine

Not to scale + All measurements are approximate + Drawn for marketing surposes only