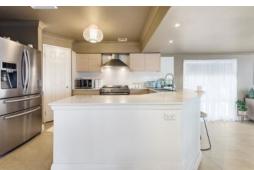

5 🖷 2 🛁 2 🛱

**Contact** Troy Holmes

0414 344 442

**Type** House

**Sold Date** 17/11/2023

**Land** 829 m2

- Stunning new kitchen with stone bench tops and splash back, Driftwood finish and soft closing draws.
- 900mm stainless-steel free-standing cook top, large double sink, pull out flick mixer spout and step in pantry.
- Gorgeous, renovated bathrooms with polished porcelain tiles with tumbled marble features and custom-made bath.
- Lounge and dining rooms, meals area plus extra-large L-shaped rumpus room provide ample living space.
- Covered timber deck lets you dine alfresco whilst taking in the sunset over the mountains. Heated Spa is included in the sale of the home.