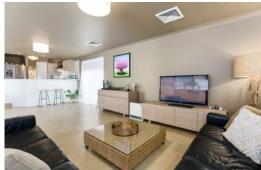

5 🖷 2 🛁 2 🛱

**Contact** Troy Holmes

0414 344 442

**Type** House

**Sold Date** 17/11/2023

**Land** 829 m2

- Stunning new kitchen with stone bench tops and splash back, Driftwood finish and soft closing draws.
- 900mm stainless-steel free-standing cook top, large double sink, pull out flick mixer spout and step in pantry.
- Gorgeous, renovated bathrooms with polished porcelain tiles with tumbled marble features and custom-made bath.
- Lounge and dining rooms, meals area plus extra-large L-shaped rumpus room provide ample living space.
- Covered timber deck lets you dine alfresco whilst taking in the sunset over the mountains. Heated Spa is included in the sale of the home.