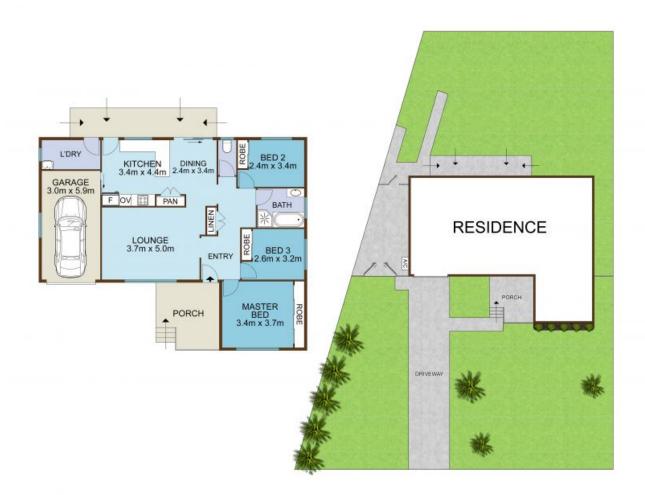

weet lifestyle property with options to explore down the track, this red brick residence boasts a broad base of appeal? from the keen renovator on the hunt for their next project, to the young couple desiring a spacious and central first home. Be charmed by its private, peaceful setting, solid timber floors throughout and sunny backyard providing room for a granny flat (STCA), while enjoying all the family convenience inherent to this popular area; there's a choice of schools and recreational parklands, corner shops and takeaways, transport links and the town centre in easy reach.

- Comfortable and cosy living with value-adding potential in spades
- Lounge plus dining, all-new lights + blinds, freshly painted throughout
- Generous blank-canvas backyard? let your imagination run wild







## SITE PLAN



26 Paterson Street, CAMPBELLTOWN