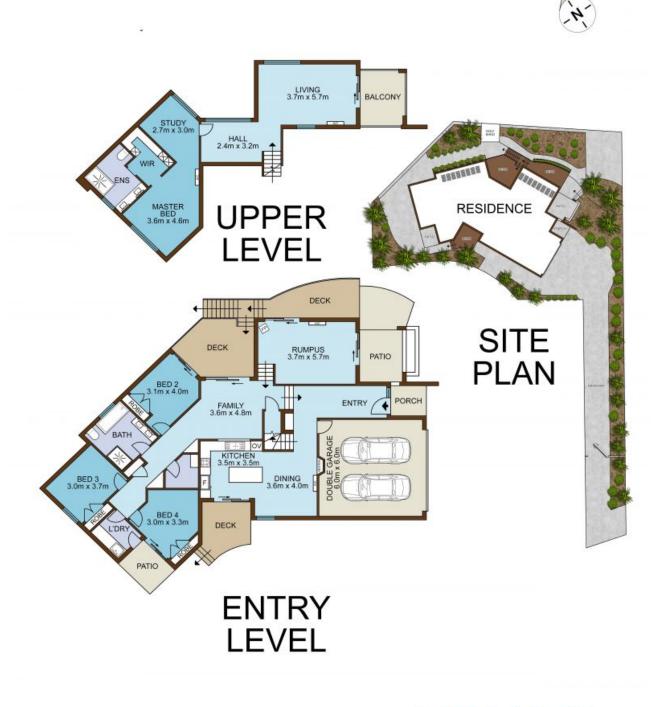

An exquisitely private golfside locale hosts this luxury architect-crafted home, near new and dazzling on its landscaped garden parcel. Sited to embrace a lush, show-stopping view across the greens and waterways, it captures a haven of bespoke style, with each of its three living venues facing north and enjoying sleek flow outdoors. Soaring ceilings and glorious natural light, a premium suite of finishes, lavish master quarters spanning the entire top floor, and direct rear access to Campbelltown Golf Course promise a blue-chip family lifestyle experience.

- Free-flowing and versatile living/entertaining options inside and out
- Easy-care grounds with hardy plantings? a real 'lock & leave' property
- Gourmet polyurethane kitchen adjoins the tranquil alfresco dining room
- Master quarters with executive robe, study area and dedicated lounge

## 7A Figtree Crescent, GLEN ALPINE

Not to scale • All measurements are approximate • Drawn for marketing purposes only