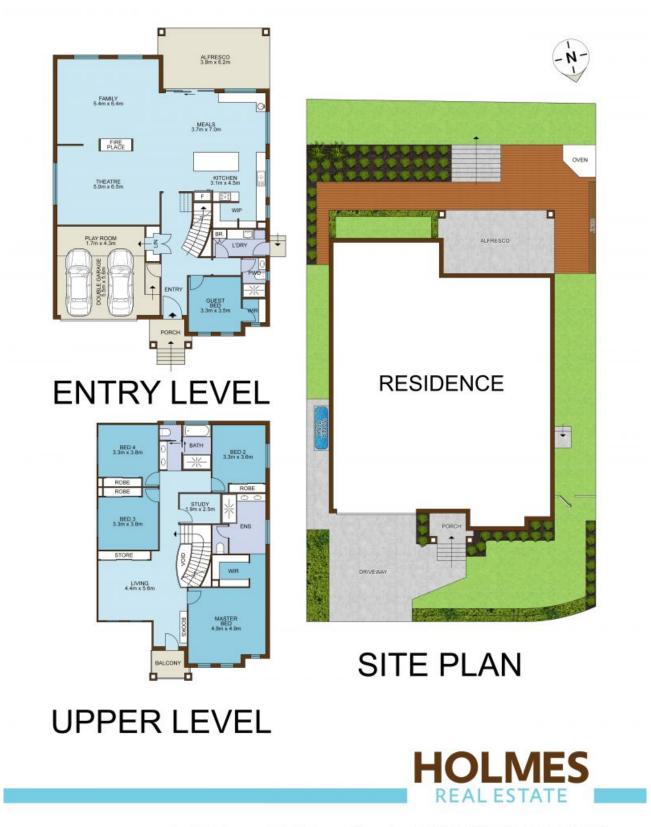

Poised at the suburb's highest point, with sweeping 270-degree north views over St Helens Park Reserve, this stunning home takes family living to a whole new level. A vision of practical, low-maintenance comfort, impressive space and designer flair, it exudes quality in every detail ? boasting two generous lounges plus a theatre, a gourmet kitchen with bespoke breakfast island, beautiful decked entertaining and breathtaking formal gardens front and rear. This sublime opportunity comes complete with ducted air, a grand master suite and a double garage, providing a glorious retreat from the outside world.

- Premium 2017 build presenting in excellent condition throughout
- Magnificent open floor plan, sleek rear flow to covered alfresco
- Light-filled kitchen with 900mm oven and gas hob, walk-in pantry

www.holmesrealestate.com.au