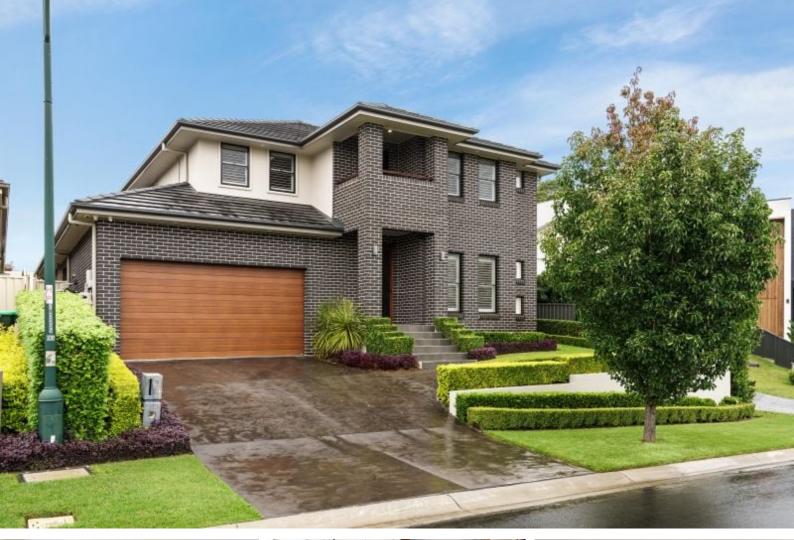

Poised at the suburb's highest point, with sweeping 270-degree north views over St Helens Park Reserve, this stunning home takes family living to a whole new level. A vision of practical, low-maintenance comfort, impressive space and designer flair, it exudes quality in every detail ? boasting two generous lounges plus a theatre, a gourmet kitchen with bespoke breakfast island, beautiful decked entertaining and breathtaking formal gardens front and rear. This sublime opportunity comes complete with ducted air, a grand master suite and a double garage, providing a glorious retreat from the outside world.

- Premium 2017 build presenting in excellent condition throughout
- Magnificent open floor plan, sleek rear flow to covered alfresco
- Light-filled kitchen with 900mm oven and gas hob, walk-in pantry

www.holmesrealestate.com.au

## 64 Heritage Heights Circuit, SAINT HELENS PARK

Not to scale • All measurements are approximate • Drawn for marketing purposes only