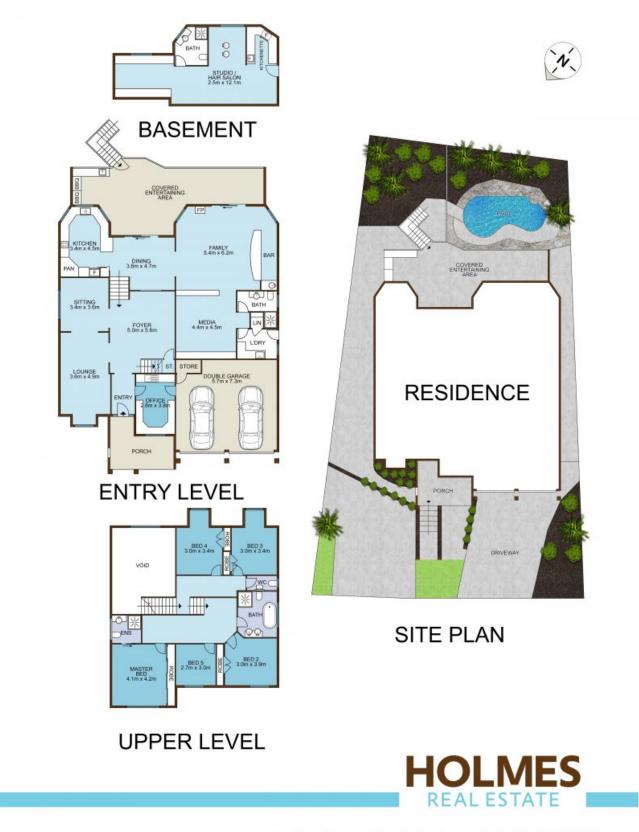

A paradise for work, rest and play, with a formal entrance large enough for a grand piano, resort-style alfresco entertaining and a fully approved and functioning hair salon onsite, this luxury home is a genuine show-stopper. Custom-crafted to provide the ultimate family experience, it offers a magnificent dual level layout with lounge, dining and retreat zones aplenty, five beds plus a fitted study, a wonderful tree-lined 'outdoor room' and a saltwater pool in the backyard. Set opposite Glen Alpine Shopping Centre and tennis courts, this is a rare and exclusive calibre of contemporary living.

## 81 Englorie Park Drive, GLEN ALPINE

Not to scale • All measurements are approximate • Drawn for marketing purposes only