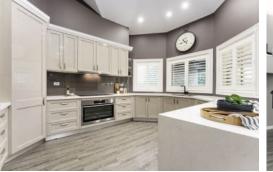

- Soaring voids + feature ceilings, wet bar, high-end finishes throughout
- Breezy and beautiful BBQ balcony, easy-care yard and patio below
- Chic kitchen with 900mm appliances and 40mm Caesarstone benchtops