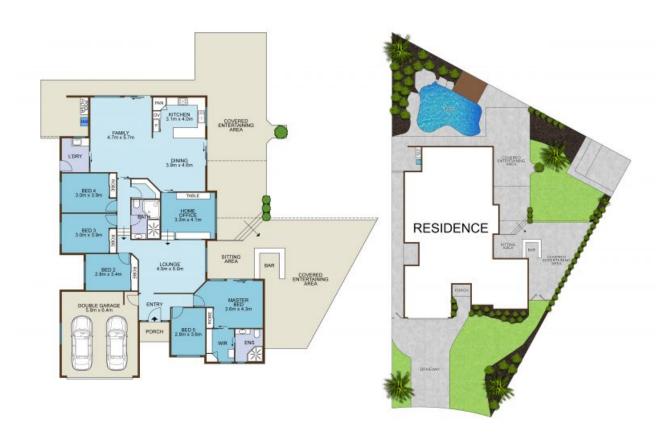

5 🚆 2 🙀 2 📾

**Contact** Troy Holmes

0414 344 442

**Type** House

**Sold Date** 13/04/2024

**Land** 886 m2

A triumph of family living in a prestige cul-de-sac, with fantastic alfresco design and leafy rear views to the neighbouring golf course, this beautiful home is top-shelf Glen Alpine fare. Its wonderful sense of ambience, wealth of space and elegant finish create a true haven from the outside world, providing formal and informal zones, gorgeous undercover entertaining complete with a full bar, a resort-style pool and a focus on classic comfort throughout. Quality-built with ducted air and generous double garaging, and nestled only moments from local shops, tennis courts and transport, this is a rare and desirable find.

- Spacious and serene lifestyle property adjoining tree-lined tenth tee
- Formal entry, dual lounges plus dining/office option, breakfast room
- Master bed boasting walk-in + built-in wardrobes and a neat ensuite

## SITE PLAN