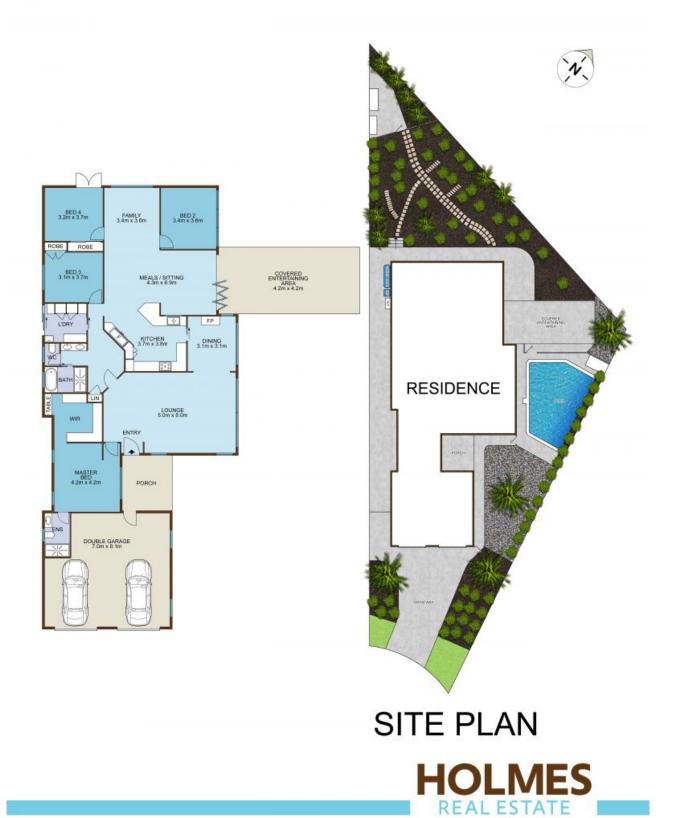

4 🚆 2 🛁 2 🕿

**Contact** Troy Holmes

0414 344 442

**Type** House

**Sold Date** 04/04/2024

**Land** 911 m2

In a unique and sought-after street of large lifestyle blocks and substantial homes, this beautiful property fits right in ?? boasting wonderful elegance and privacy on its handsome 911sqm.? Brimming with 'modern country' comfort, the residence is appointed with a keen contemporary eye, pairing classic warmth and charm with highly functional family design incorporating multiple living areas, a quality cook's kitchen, and fantastic poolside entertaining plus a fire pit.? It's a rare and genuine all-rounder, with Greco Reserve on the doorstep and local schools and Rosemeadow Marketplace in easy reach.

- -? Formal entry, raked ceilings in lounge, exposed brick walls, fireplace
- -? Generously sized family zone, versatile separate dining area or study
- -? Veggie garden and marvellous chook pen, solar-heated saltwater pool