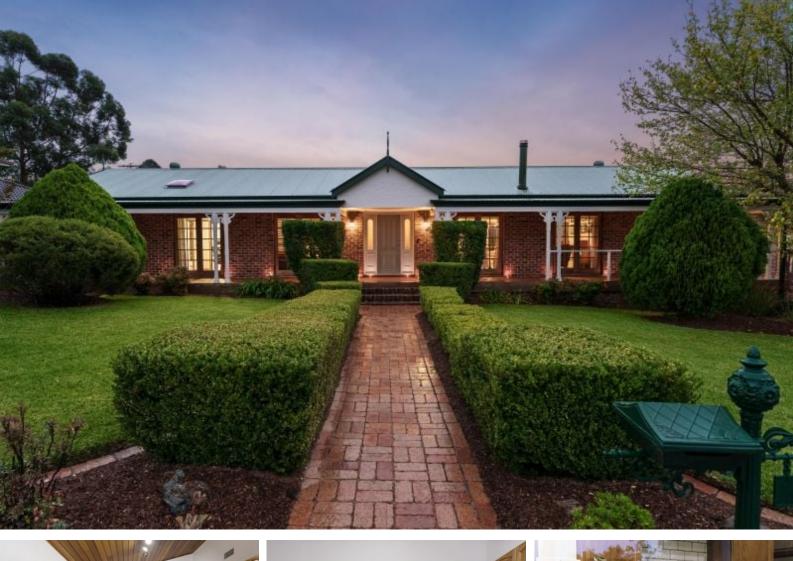

Impressive from the street and even lovelier inside, this character-filled ranch is a classic of its type and the perfect fit for any family. Its wide, low-set form merely hints at its generous accommodations ? with formal and informal living rooms, a great central kitchen, a private master wing and wonderful front and rear alfresco design providing a paradise of classic comfort. Complete with an oversized double garage under the home's main level and 800sqm of peaceful land, the property is ideally located in a premier suburb minutes from schools and Macarthur Square.

- Timeless appeal with high feature ceilings, slate floors, 22m frontage
- Elegant flow through French doors from all rooms to front verandah
- Dining areas and master bed connect to huge deck and easy-care backyard
- Stunning ensuite boasting a footed tub, double shower and twin sinks