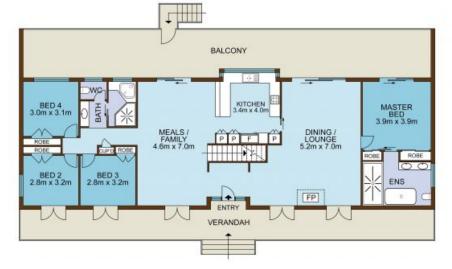

## ENTRY LEVEL

## 66 Heritage Way, GLEN ALPINE

Not to scale • All measurements are approximate • Drawn for marketing purposes only