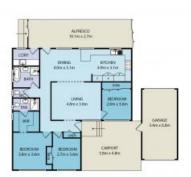

estyles, this comfortable home takes pride in its blend of modern living and captivating convenience. Boasting crisp, easy-care interiors dressed in neutral tones, a full master suite, generous storage and a new stone kitchen, it also provides lovely undercover entertaining and a solar-heated plunge pool? all against a private reserve backdrop. The secluded yet ultra-central setting is second to none, giving easy access to Ingleburn shops, three local schools and Macarthur Square and Liverpool transport.

- Beautifully maintained brick residence set at the top of the street
- Tile flooring and downlights, air-conditioning unit, camera security
- Very neat child-friendly backyard, sparkling saltwater pool and Bali hut
- Great-sized kitchen with stone benchtops and 900mm electric range







GROUND FLOOR



SITE PLAN