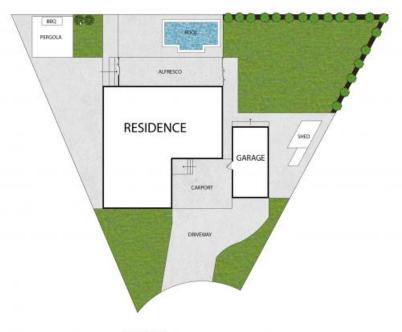

mfortable home takes pride in its blend of modern living and captivating convenience. Boasting crisp, easy-care interiors dressed in neutral tones, a full master suite, generous storage and a new stone kitchen, it also provides lovely undercover entertaining and a solar-heated plunge pool? all against a private reserve backdrop. The secluded yet ultra-central setting is second to none, giving easy access to Ingleburn shops, three local schools and Macarthur Square and Liverpool transport.

- Beautifully maintained brick residence set at the top of the street
- Tile flooring and downlights, air-conditioning unit, camera security
- Very neat child-friendly backyard, sparkling saltwater pool and Bali hut
- Great-sized kitchen with stone benchtops and 900mm electric range







GROUND FLOOR



SITE PLAN