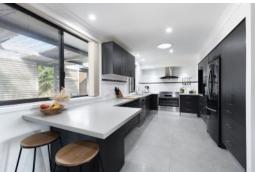

- Beautifully maintained brick residence set at the top of the street
- Tile flooring and downlights, air-conditioning unit, camera security
- Very neat child-friendly backyard, sparkling saltwater pool and Bali hut
- Great-sized kitchen with stone benchtops and 900mm electric range