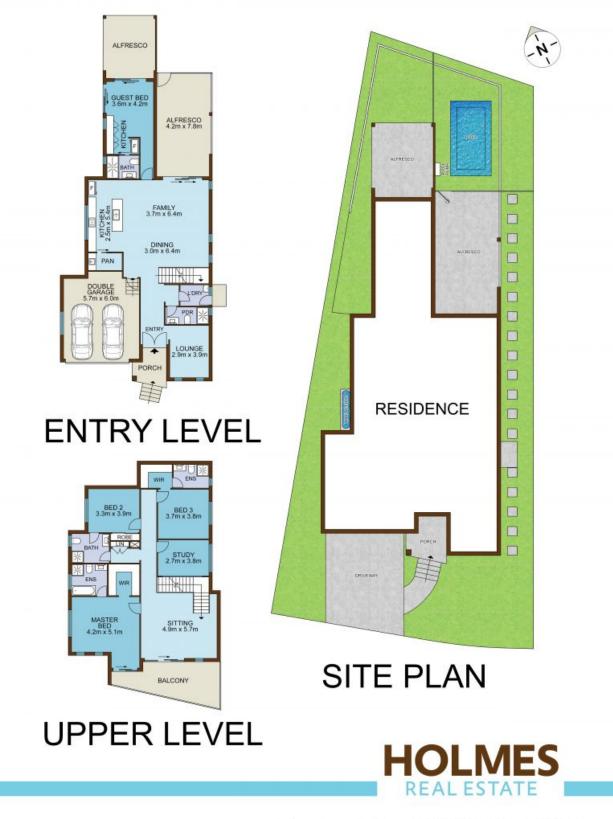

- Impressively large yet surprisingly low-maintenance executive residence
- Three separate living areas, top balcony with reserve and Uni views
- Modern flow to terrific all-seasons alfresco entertaining and pool

## 39 Fleming Drive, CAMPBELLTOWN

Not to scale • All measurements are approximate • Drawn for marketing purposes only